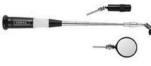

# 3-PIECE TELESCOPING SPEED-CHUCK **INSPECTION SET**

Our Speed-Chuck Inspection Sets feature a 26" telescoping wand and an assortment of interchangeable tools including mirrors, magnifiers, LED lights, clips and magnets. Simply pull back on the Speed-Chuck's spring-loaded collar for effortless

swapping of attachments. What's more, every Speed-Chuck Inspection Kit comes in a molded zipper case for simple storage.

P/N 12-01885...