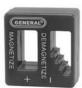

### PRECISION MAGNETIZER/DEMAGNETIZER

Our Precision Magnetizer and Demagnetizer transforms standard screwdrivers, tweezers and tool bits into powerful magnetic pickups. This dual-sized device can magnetize screwdrivers for installing small screws in jewelry, or demagnetize a set of tweezers for working with sensitive electronics. In addition, the innovative step design allows you to control the level of magnetism that is imposed upon your tools.