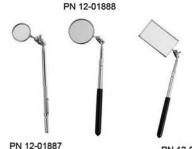

General's

Inspection

Mirrors are known for their seemingly limitless

uses both around the

home and in the shop.

For instance, an in-

spection Mirror can be

used to check behind

an armoire for lost keys or beneath an engine

block for a missing bolt.

The Inspection Mir-

rors come in a variety

in a vinyl storage pouch.

### INSPECTION MIRRORS

PN 12-01889 sizes and lengths, and feature dual ball-andsocket joints for infinite angle adjustments of the mirror.

1-1/4 Diam P/N 12-01887 ..... 2-1/4 Diam P/N 12-01888 ..... 3-1/2 Oblong P/N 12-01889 .....