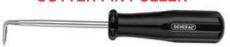

General's Cotter Pin Puller helps you to easily and safely remove steel cotter pins from confined areas. The compound bend design facilitates use of the tool with either a pull or a twist motion. In addition, the heavy duty screwdriver handle provides a familiar, comfortable grip.
P/n 12-01892.....