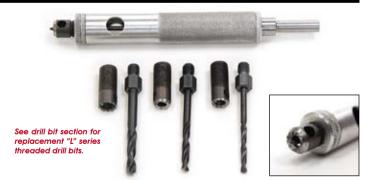

#### ATS RIVET REMOVAL TOOLS

Our new Blind Rivet Removal Tool is designed to remove those stubborn Pop, Avdel, Cherry-Qt, and other blind rivets. The serrated end cups over any button head, round head, or universal head rivet and locks in place to keep it from spinning as it's being drilled out. It will also remove solid rivets. Includes adapters to remove 3/32", 1/8", 5/32", and 3/16" rivets. Not for use with steel-stemmed blind rivets.

- Serrated nosepieces
- Drill depth control
- Knurled comfort grip
- Works with any drill

No. 13415...... (Blind Rivet Removal Tool).....

No. 1341A......(Standard Rivet Removal Tool).....