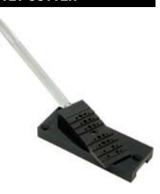

#### **BENCH MOUNTED RIVET CUTTER**

This heavy-duty rivet cutter by Lancaster Pumps is designed to mount onto a workbench (or held in vise), and will cut five (5) different diameter rivets, wire, and screws to any of seven (7) different lengths. It is made of hardened steel and the cutting surfaces are ground to exacting tolerances for consistently clean, distortion-free cuts. Accepts diameters: 1/16", 3/32", 1/8", 5/32", and 3/16". Cuts lengths: 5/32", 7/32", 9/32", 11/32", 13/32", 15/32", and 17/32". 3 lbs shipping weight.

No. RC-1 .....