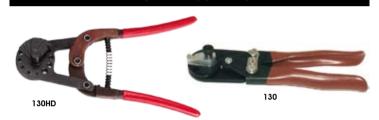

## **ATS RIVET CUTTERS**

Cuts from 3/32" to 1/4" diameter. Cuts same length every time with use of Rivet leaf spacers.

| No. | 130   | . (Stand | dard) |   |
|-----|-------|----------|-------|---|
| No. | 130HD | (Heavy   | Duty  | ) |