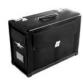

# AEROCOAST FLIGHT CASES

PRO I FLIGHT CASE - This professional grade flight case includes many added features not present on today's flight cases. Features such as multi access folders, flashlight holder, multiple pockets, business card sleeve, and a protective base plate.

- Waterproof ballistic material
- \* Metal piano hinge for added strength
- \* Protective plastic plate
- \* Multi access folder compartments
- Multiple storage compartments
- Flashlight holder

- Leather wrapped handle Side pocket compartment Name card holder with clear cover
- Embroidered gold logo Added Velcro to both inside flaps
- Outside dimensions 18 x 13 x 8 inches

P/N 13-06041.....

PRO II FLIGHT CASE - The Pro II flight case offers the same features as the Pro I. However the primary differences you will notice with the Pro II is the sturdy Saddle style handle belts and the absence of the front pocket access.