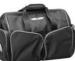

ASA TECH FLIGHT BAG
ASA pilot gear bags are well known for their supreme functionality, rugged construction and professional style. The Tech Bag is ideal for the computer-toting pilot. It includes a padded laptop sleeve for safe storage of your computer or favorite EFB (up to 15" x 11") and has plenty of pockets for carrying everything from headsets to sticky notes. It's a mobile

office/flight planning room in a bag! Count on your ASA Tech Bag to bring you many years of utility and pride.

Dimensions: 19" wide x 8" tall x 12 1/2 " deep

\* Made of 600D polyester with PVC backing for extreme durability

\* Non-slip removable shoulder strap

\* Molded carry handle for strength and comfort

- Rugged zippers
- Outside ID pocket
- Padded interior divider panels with numerous compartments
- \* Padded interior laptop/EFB sleeve

P/N 13-06260.....