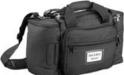

# ASA AIRCLASSICS FLIGHT BAG

ASA has brought pilot gear to a new level with the AirClassics series of pilot bags. Focusing on a clean, sophisticated and professional look, they have been designed and engineered to be supremely functional.

Padded 600D nylon for superior durability. Comfort Grip connectable handles. Non-slip detachable carry strap. Reinforcing straps around bag for strength. #10 zippers for easy handling. Headsetn pockets on both ends. Large single-pull, zippered & dividable main compartment.

P/N 13-02336 .....