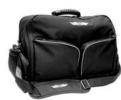

ASA TECH FLIGHT BAG
ASA pilot gear bags are well known for their supreme functionality, rugged construction and professional style. The Tech Bag is ideal for the computer-toting pilot. It includes a padded laptop sleeve for safe storage of your computer or favorite EFB (up to 15" x 11") and has plenty of pockets for carrying everything from headsets to sticky notes. It's a mobile

office/flight planning room in a bag! Count on your ASA Tech Bag to bring you many years of utility and pride.

Dimensions: 19" wide x 8" tall x 12 1/2 " deep

\* Made of 600D polyester with PVC backing for extreme durability

\* Non-slip removable shoulder strap

\* Molded carry handle for strength and comfort

- Rugged zippers
- Outside ID pocket
- Padded interior divider panels with numerous compartments
- \* Padded interior laptop/EFB sleeve

P/N 13-06260.....