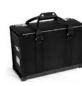

P/N 13-06041.....

PRO II FLIGHT CASE - The Pro II flight case offers the same features as the Pro I. However the primary differences you will notice with the Pro II is the sturdy Saddle style handle belts and the absence of the front pocket access.

- \* Sturdy saddle style handle wrap \* Waterproof ballistic material
- \* Metal piano hinge for added strength
- \* Protective plastic plate
- \* Inside access folder compartments
- Multiple storage compartments
- \* Flashlight holder
- Leather wrapped handle
- Side pocket compartment
- Name card holder with clear cover
- Embroidered gold logo
- Added Velcro to both inside flaps
- Outside dimensions 18 x 13 x 8 inches.