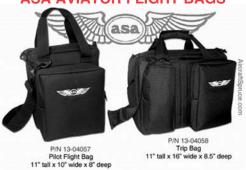

## **ASA AVIATOR FLIGHT BAGS**

The Pilot Flight Bag and the Trip Bag, are made of fully padded nylon for extreme durability. They feature wraparound carry straps for strength, a non-slip detachable shoulder strap, and high-quality zippers on the main compartments.