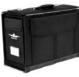

P/N 13-06042.....

**PRO III FLIGHT CASE** - This professional grade flight case includes many added features not present on today's flight cases. The visible difference between the Pro I and the Pro III is the absenceof the front compartment lock. Features such as:

- Waterproof ballistic material
- \* Matched Stitching for added strength \* Metal piano hinge for added strength
- \* Protective plastic plate
- Added Velcro on both inside flaps
- Riveted pressure points
- Multi access folder compartments
- Multiple storage compartments
- Flashlight and pen holster
- Leather wrapped handle Side pocket compartment
- Name card holder with clear cover
- \* Embroidered gold logo
- Outside dimensions
- \* 8 x 13 x 8 inches

P/N 13-06105.....