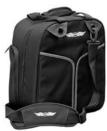

# **ASA CARGO FLIGHT BAG**

ASA pilot gear bags are well known for their supreme functionality, rugged construction and professional style. The Cargo Bag is a true hauler.

ASA pilot gear bags are well known for their supreme functionality, rugged construction and professional style. The Cargo Bag is a true hauler. Its widemouth opening provides

unrestricted access to a large interior suited to carrying just about anything and everything you need, and then some. The widemouth opening has a built-in metal rod frame for strength and rigidity where it's needed most. Includes a padded headset pocket accompanied by an abundance of compartments and an adjustable hook and loop divider which allows for customization of the main inside pocket. Count on your ASA Cargo Bag to bring you many years of utility and pride.

Dimensions: 16 ½" wide x 8" tall x 12" deep

\* Made of 600D polyester with PVC backing for extreme durability

- Widemouth opening for unrestricted interior access
- \* Non-slip removable shoulder strap
- Padded carry handle
- Rugged zippers
- Exterior ID pocket
- Padded interior divider panels with many compartments
- Padded exterior pockets and side pocket for smaller items

P/N 13-06259.....